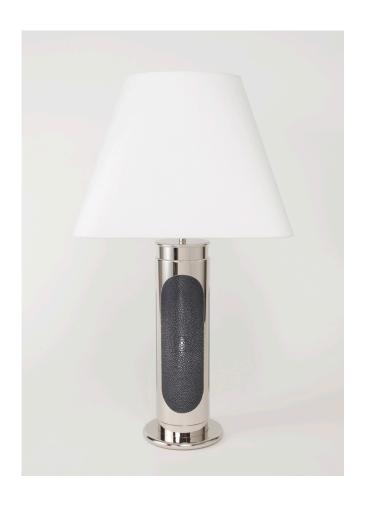

## Standard metal finishes

Antique Brass (shown frontside), Oil Rubbed Bronze (above right),
Polished Nickel (above left), Satin Nickel,
Antique Nickel, Polished Brass, Satin Brass, Matte Brass.

#### Shagreen color options

Black (left), Berry, Chocolate, Crimson, Indigo, Ivory (right), Lilac, Malachite, Pewter (shown frontside).