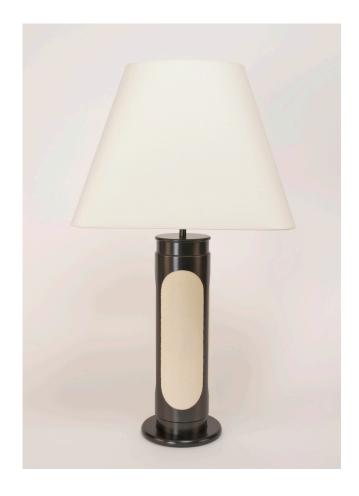

## Standard metal finishes

Antique Brass (shown frontside), Oil Rubbed Bronze (above right),
Polished Nickel (above left), Satin Nickel,
Antique Nickel, Polished Brass, Satin Brass, Matte Brass.

#### Shagreen color options

Black (left), Berry, Chocolate, Crimson, Indigo, Ivory (right), Lilac, Malachite, Pewter (shown frontside).