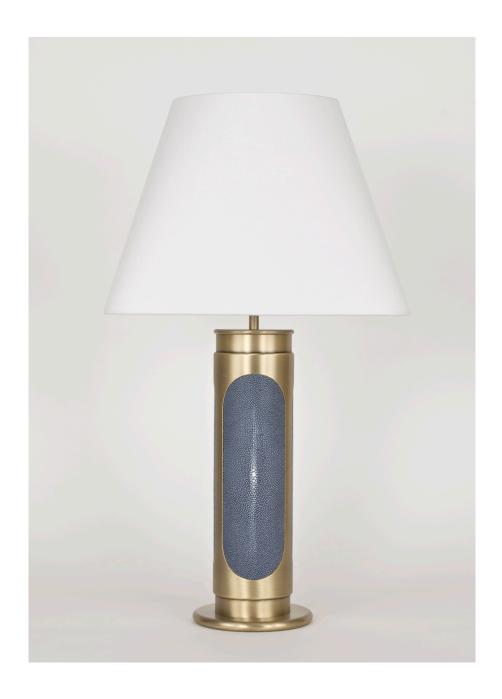

## Standard metal finishes

Antique Brass (shown frontside), Oil Rubbed Bronze (above right),
Polished Nickel (above left), Satin Nickel,
Antique Nickel, Polished Brass, Satin Brass, Matte Brass.

#### Shagreen color options

Black (left), Berry, Chocolate, Crimson, Indigo, Ivory (right), Lilac, Malachite, Pewter (shown frontside).