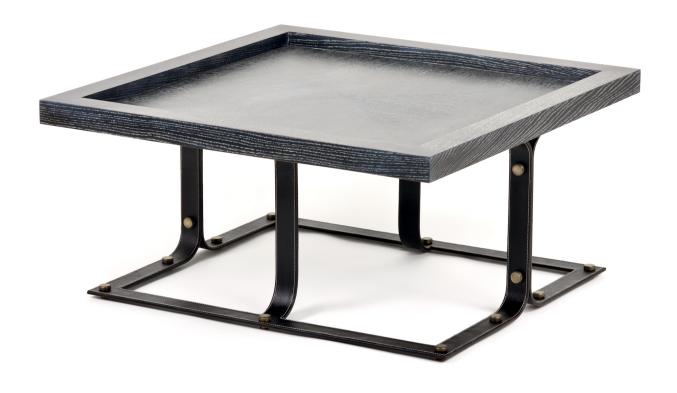

CONRAD COCKTAIL TABLE

## Conrad table available with Wood tray or Leather tray.

## Standard decorative hardware

Antique Brass.
Additional metal finishes are available by special request.

<u>Tray Dimensions</u>
36" Wide, 36" Deep, 2" High.
<u>Overall dimensions</u>
36" Wide, 17" High.
Custom sizes by special request.