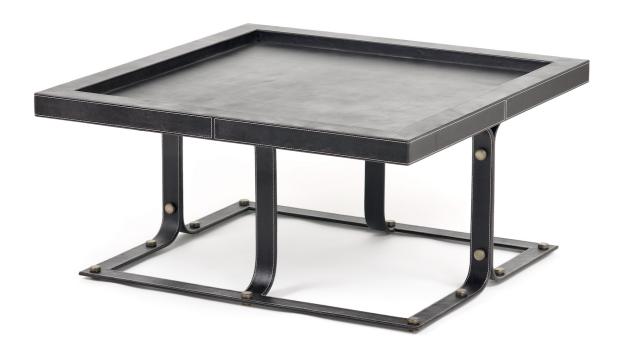

CONRAD COCKTAIL TABLE

## Conrad table available with Wood tray or Leather tray.

## Standard decorative hardware

Antique Brass.
Additional metal finishes are available by special request.

<u>Tray Dimensions</u>
36" Wide, 36" Deep, 2" High.
<u>Overall dimensions</u>
36" Wide, 17" High.
Custom sizes by special request.